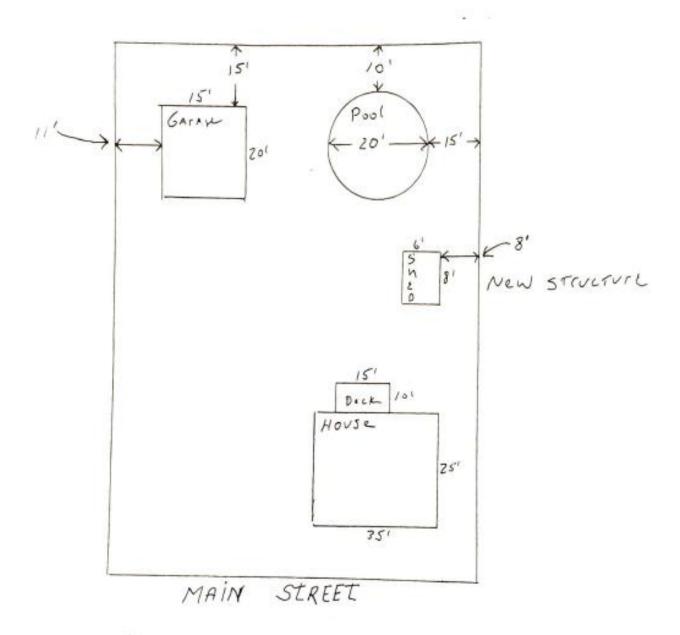

Attach a drawing to the application and show all the following:

- 1. Size of new structure in feet.
- 2. Size of all buildings, structures, and pools in feet.
- 3. The distance in feet, of all buildings, structures, and pools from all property lines.
- 4. IF a driveway is involved, Show the location and the street name.